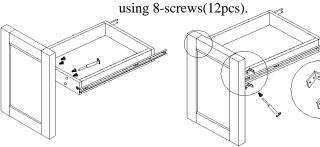

Step4: Mount short parts of (E) on each (B), using 7-screws(4pcs).

Step5: Must Predrill the Pilot Hole (1/4" Depth or less)

Step6-1: Connect Drawer to Door, using 6-screws(4pcs) Step6-2: Fixing (9) L-shape metal on Door & Drawer,

Step7: Must Predrill the Pilot Hole (1/4" Depth or less) on Face Frame of TB18. (Recommend 1/8" drill bit)

Step8-1: Mount long parts of (E) on Face Frame and Step8-2: Mount Rear Brackets of (E) on Back Panel, using 7-screws(4pcs).