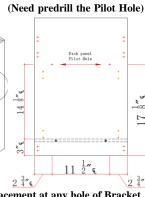

Step7: Must Predrill the Pilot Hole (1/4" Depth or less) on Face Frame of TB18. (Recommend 1/8" drill bit)

Step8-1: Mount long parts of (E) on Face Frame and Step8-2: Mount Rear Brackets of (E) on Back Panel, using 7-screws(4pcs).