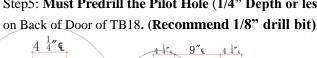

Step7: Must Predrill the Pilot Hole (1/4" Depth or less) on Face Frame of TB18. (Recommend 1/8" drill bit)

Step8-1: Mount long parts of (E) on Face Frame and Step8-2: Mount Rear Brackets of (E) on Back Panel, using 7-screws(4pcs).