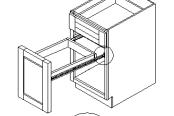

Step4: Mount short parts of (E) on each (B), using 7-screws(4pcs).

Step5: Must Predrill the Pilot Hole (1/4" Depth or less)

Step6-1: Connect Drawer to Door, using 6-screws(4pcs) Step6-2: Fixing (9) L-shape metal on Door & Drawer,

Step7: Must Predrill the Pilot Hole (1/4" Depth or less) on Face Frame of TB18. (Recommend 1/8" drill bit)

Step8-1: Mount long parts of (E) on Face Frame and Step8-2: Mount Rear Brackets of (E) on Back Panel, using 7-screws(4pcs).