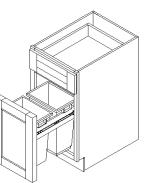

## **HARDWARE PARTS LIST**

6-Screw( $\Phi$ 4\*25-8pcs) 7-Screw( $\Phi$ 3.5\*12-8pcs) 8-Screw( $\Phi$ 3.5\*12-16pcs) 9-L shape Metal(2 pairs)

Step1: Connect (A) with (B) using glue.

Step3: Fixing Drawer using 6-screws(4pcs).

Step4: Mount short parts of (E) on each (B), using 7-screws(4pcs).

Step5: Must Predrill the Pilot Hole (1/4" Depth or less)

Step6-1: Connect Drawer to Door, using 6-screws(4pcs) Step6-2: Fixing (9) L-shape metal on Door & Drawer,