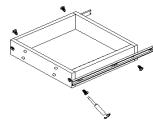

## **HARDWARE PARTS LIST**

6-Screw( $\Phi$ 4\*25-8pcs) 7-Screw( $\Phi$ 3.5\*12-8pcs) 8-Screw( $\Phi$ 3.5\*12-16pcs) 9-L shape Metal(2 pairs)

Step1: Connect (A) with (B) using glue.

Step3: Fixing Drawer using 6-screws(4pcs).

Step4: Mount short parts of (E) on each (B), using 7-screws(4pcs).

Step5: Must Predrill the Pilot Hole (1/4" Depth or less)

Step6-1: Connect Drawer to Door, using 6-screws(4pcs) Step6-2: Fixing (9) L-shape metal on Door & Drawer,