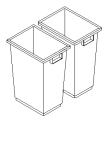

Step10: Put (F) inside of Drawer

(Placement at any hole of Bracket, using 8-screw 2pcs)