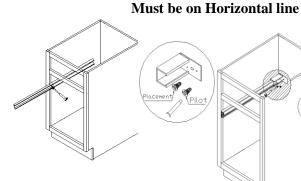

Step7: Must Predrill the Pilot Hole (1/4" Depth or less) on Face Frame of TB18. (Recommend 1/8" drill bit)

Step8-1: Mount long parts of (E) on Face Frame and Step8-2: Mount Rear Brackets of (E) on Back Panel, using 7-screws(4pcs).