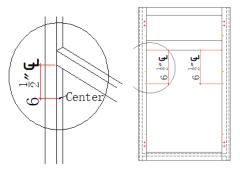

Step7: Must Predrill the Pilot Hole (1/4" Depth or less) on Face Frame of TB18. (Recommend 1/8" drill bit)

Step8-1: Mount long parts of (E) on Face Frame and Step8-2: Mount Rear Brackets of (E) on Back Panel, using 7-screws(4pcs).