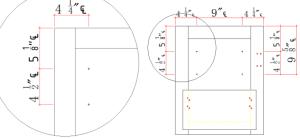

Step7: Must Predrill the Pilot Hole (1/4" Depth or less) on Face Frame of TB18. (Recommend 1/8" drill bit)

Step8-1: Mount long parts of (E) on Face Frame and Step8-2: Mount Rear Brackets of (E) on Back Panel, using 7-screws(4pcs).