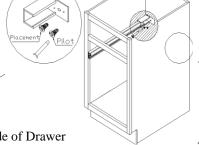

Step7: Must Predrill the Pilot Hole (1/4" Depth or less) on Face Frame of TB18. (Recommend 1/8" drill bit)

Step8-1: Mount long parts of (E) on Face Frame and Step8-2: Mount Rear Brackets of (E) on Back Panel, using 7-screws(4pcs).

Step10: Put (F) inside of Drawer

(Placement at any hole of Bracket, using 8-screw 2pcs)