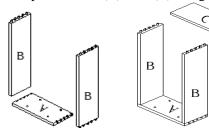

## KIT PARTS LIST

A-Drawer Front(1) B-Drawer Sides(2) C-Drawer Rear(1) E-Slides(1 pair) F-Trash can(1 pair)

## **HARDWARE PARTS LIST**

6-Screw( $\Phi$ 4\*25-8pcs) 7-Screw( $\Phi$ 3.5\*12-8pcs) 8-Screw( $\Phi$ 3.5\*12-16pcs) 9-L shape Metal(2 pairs)

Step1: Connect (A) with (B) using glue.

Step3: Fixing Drawer using 6-screws(4pcs).